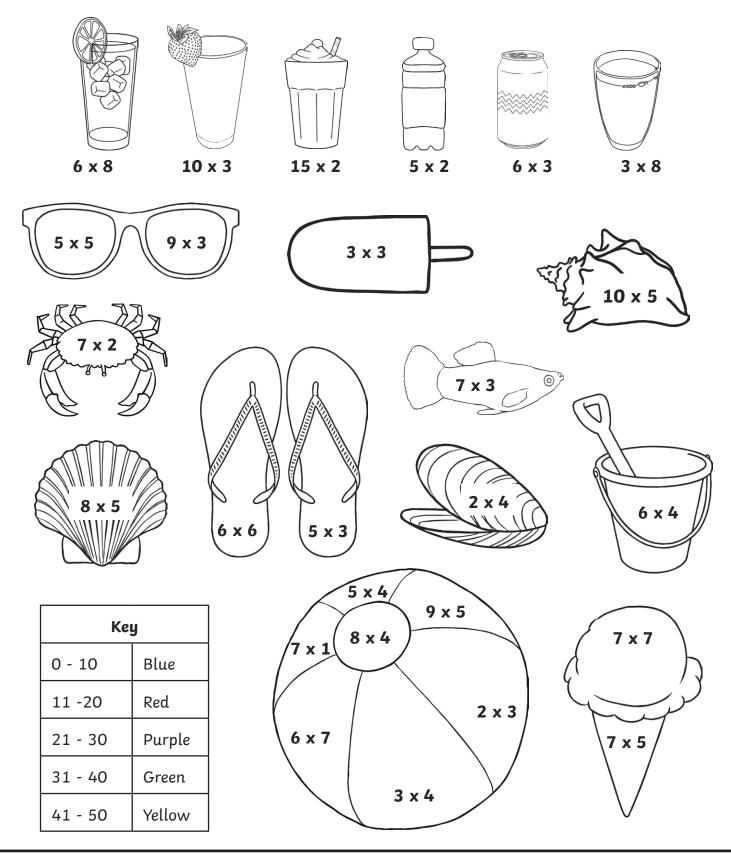

Draw 6 ice cream cones. Put 10 sprinkles on each ice cream. How many sprinkles are there in all? Write this as a multiplication.

Match the colors to the numbers in the key below.

Spell out the words by completing these math problems. You will find the corresponding letters to each answer in the key below.