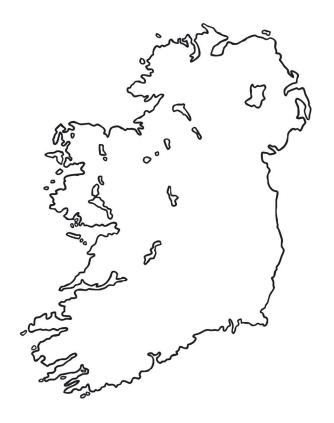

The name of my county is \_\_\_\_\_

It is found in the province of \_\_\_\_\_

By: \_\_\_\_\_

Shade and colour in your county on the map of Ireland.